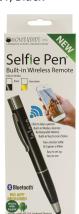

# Selfie Pen

#### **SPECIFICATIONS:**

**Brand:** Monteverde

Name: Monteverde Selfie + Stylus + Ballpoint Pen

Colors: Lime Green & Black

Writing Mode: Electronic Ballpoint Pen

**Mechanism:** Twist Action **Refill:** #2000, Mini refill

## **ADDITIONAL INFORMATION:**

Connects to Bluetooth, 2nd shipment Bluetooth name will change

- 1. Hold on/off button on pen for 3 seconds until the blue light begins to flash.
- 2. Go to Bluetooth settings on phone & connect to LY-ZPQ802.
- 3. Once connected, go to phone's Camera/Video setting.
- 4. To take a picture, push i0S (iPhone) or Andriod button on the Selfie Pen.