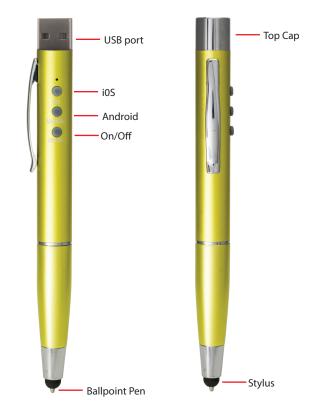

#### **SPECIFICATIONS:**

**Brand:** Monteverde

Name: Monteverde Selfie + Stylus + Ballpoint Pen

Colors: Lime Green & Black

Writing Mode: Electronic Ballpoint Pen

**Mechanism:** Twist Action **Refill:** #2000, Mini refill

## **ADDITIONAL INFORMATION:**

Connects to Bluetooth, 2nd shipment Bluetooth name will change

- 1. Hold on/off button on pen for 3 seconds until the blue light begins to flash.
- 2. Go to Bluetooth settings on phone & connect to LY-ZPQ802.
- 3. Once connected, go to phone's Camera/Video setting.
- 4. To take a picture, push i0S (iPhone) or Andriod button on the Selfie Pen.

#### Information

- To charge plug into any USB port.
- After fully charged, battery can last up to 100 hours in standby mode.
- Selfie Pen will go into standby mode after 2 mintues of non use. Refill
- Pull chrome metal front section from barrel, unscrew refill holder & pull refill to change.