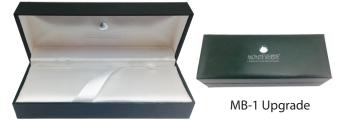

## **FINAL PACKAGING:**

**Export:** Clamshell (hanging box) **Domestic:** MB-1 Upgrade Box